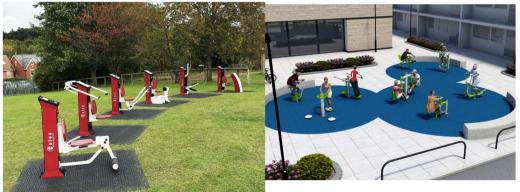

## **Multi User Workout Rig**

For people seeking a creative body-weight workout.

The Big Rig combines 7 fixed workout stations with multiple pull-up bars, providing a versatile full body training rig to challenge everyone, from beginners to advanced gym goers! Multiple surfacing options available. Prices from

## Cardio Bundle

Our Cardio Outdoor Gym Equipment Bundle is our most popular configuration. Featuring a range of gym units suitable for wider community use, this bundle has been designed to be inclusive and features 12 user stations. This outdoor gym equipment bundle offers a wide range of exercises and can be installed in an area of 9m x 12m. With a firm focus on cardio activities, this is a great way to have fun and exercise.