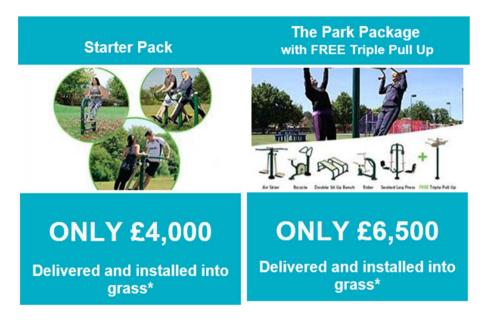

## Install an outdoor Gym on the Village Hall Playing fields

Enable residents to access gym equipment without the cost of of a gym membership. Many different options, but to give an idea of cost:

## LATEST OFFERS